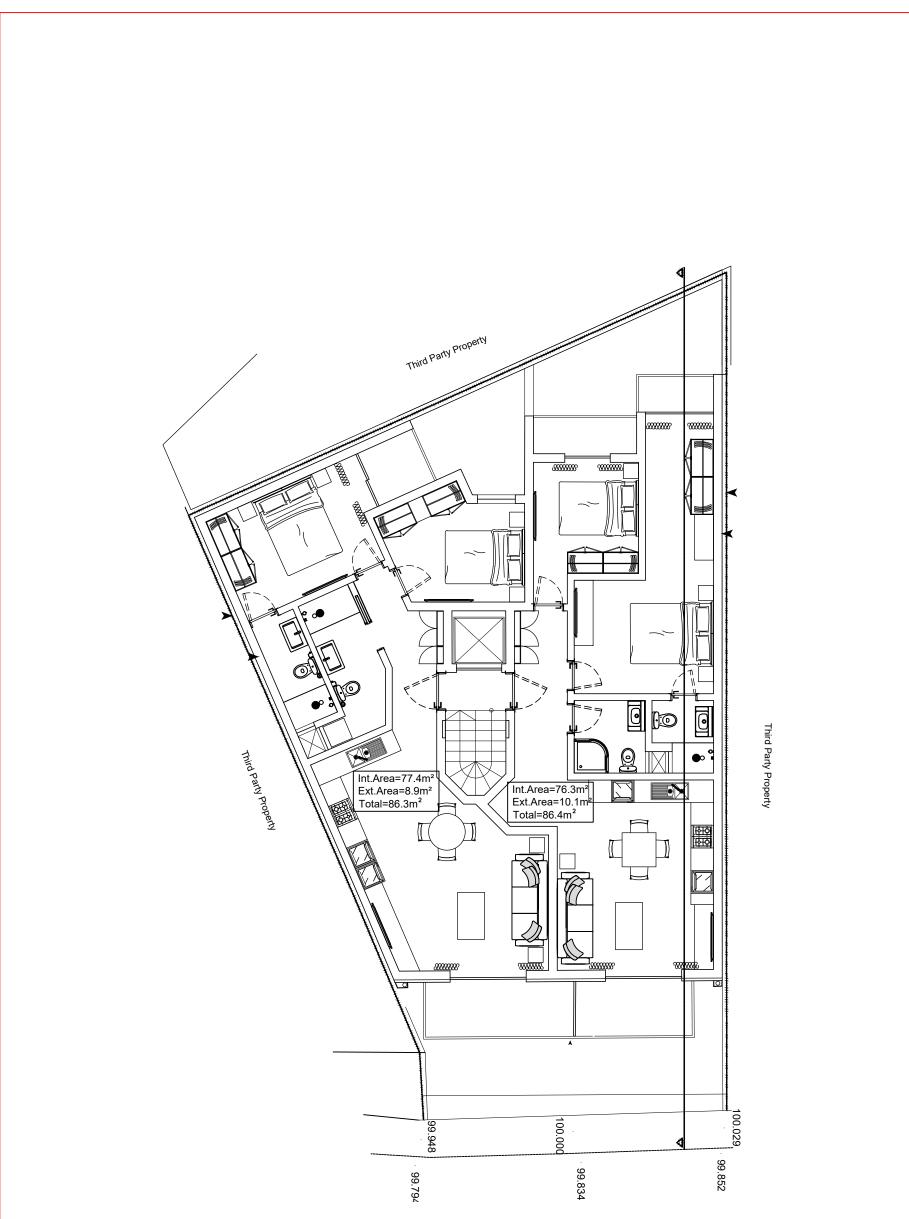

## Level 1 & 2

|  | ADESIGN<br>INTERIOR CONCEPTS<br>37, Begonia, Flt 2<br>Hal Mula Road, Zebbug<br>Tel: (356) 99406671<br>bonaviaab@gmail.com | Client            | Cassar Investments        | DWG No: KPR-GA 02A/05       | Rev No: 2              | CAUTION<br>In all cases dimension supercede scale                                                                    |
|--|---------------------------------------------------------------------------------------------------------------------------|-------------------|---------------------------|-----------------------------|------------------------|----------------------------------------------------------------------------------------------------------------------|
|  |                                                                                                                           | Project:          | Proposed apartment design | DWG Title: Furniture layout | Rev Date: - 05/06/2024 |                                                                                                                      |
|  |                                                                                                                           | Location: Kappara |                           | Scale: 1:100 A3             | Description:           | Contractor is to check dimensions<br>before construction. Any discrepancies<br>arising from failure of doing so will |
|  |                                                                                                                           |                   |                           | Date: 11-01-2024            | Drawn By: Alan B.      | be deemed to be the responsability<br>of contractor, and any claims for<br>damages will be rejected                  |