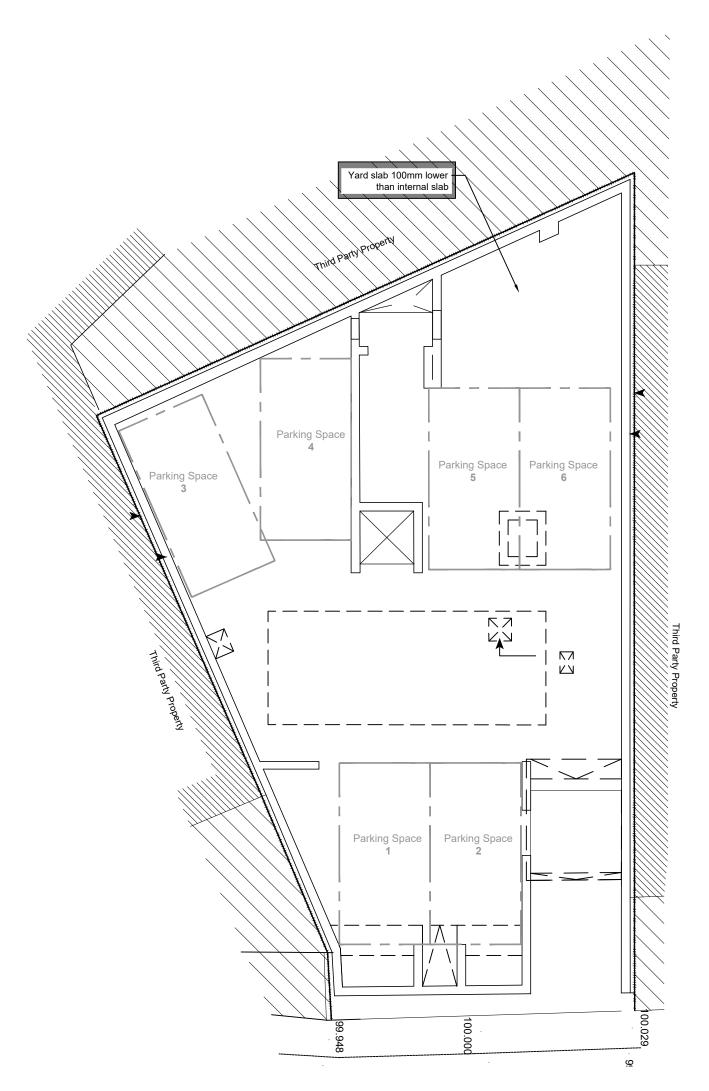

Basement

Client Cassar Investments
Project: Proposed apartment design

Location: Kappara

| DWG No: KPR-GA 01/06 | Rev No: 2              | CAUTION In all cases dimension supercede scale                                                                                                                                         |
|----------------------|------------------------|----------------------------------------------------------------------------------------------------------------------------------------------------------------------------------------|
| DWG Title: Layout Re | Rev Date: - 05/06/2024 |                                                                                                                                                                                        |
|                      |                        | Contractor is to check dimensions                                                                                                                                                      |
| Scale: 1:100 A3      | Description:           | before construction. Any discrepancies<br>arising from failure of doing so will<br>be deemed to be the responsability<br>of contractor, and any claims for<br>damages will be rejected |
| Date: 11-01-2024     | Drawn By: Alan B.      |                                                                                                                                                                                        |