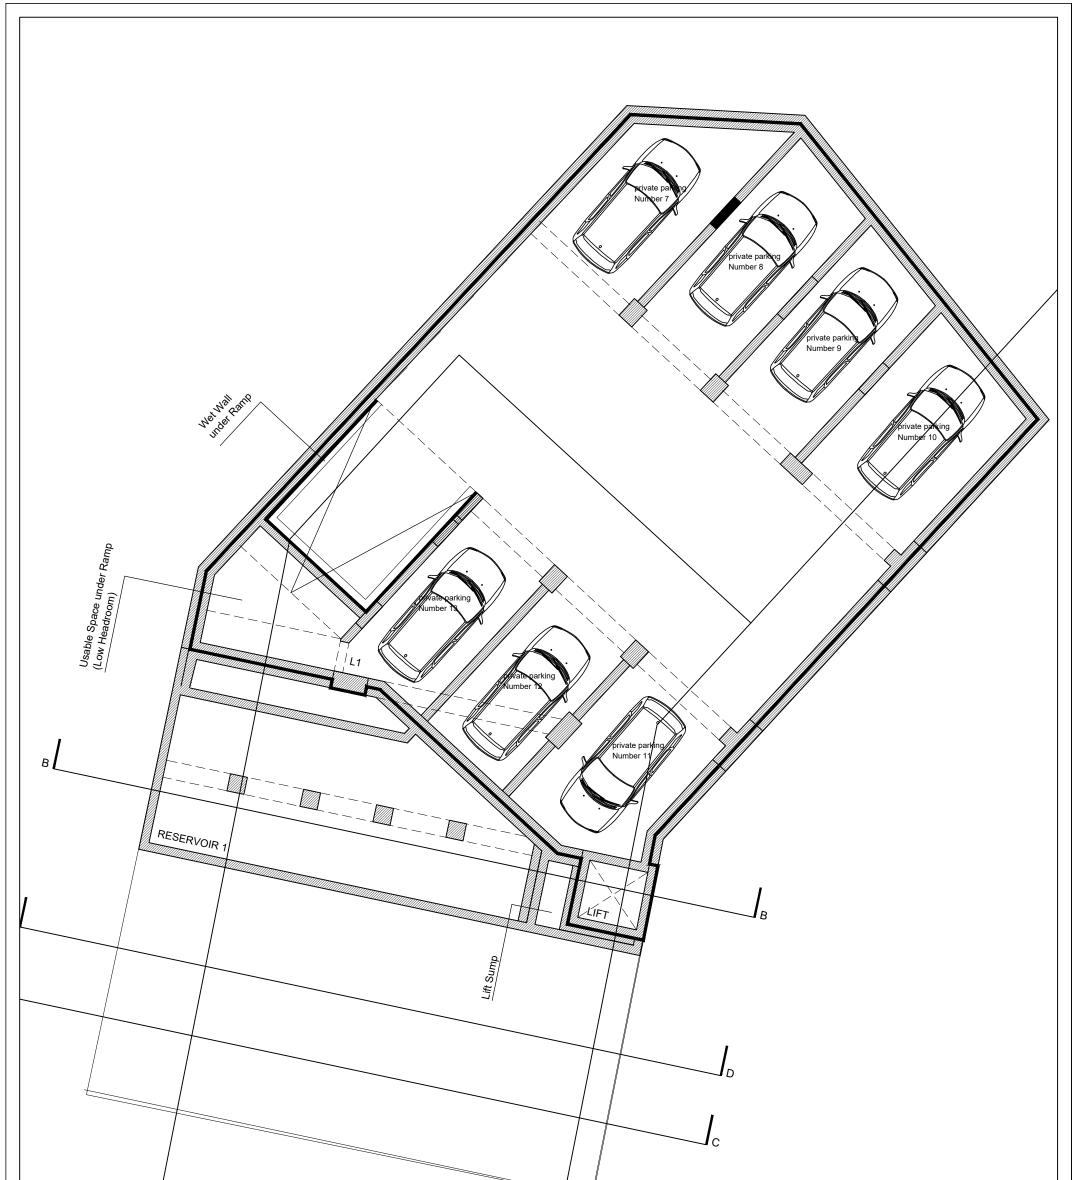

| Basement                      | level -2                  |             |                   |                                                                                                                    |
|-------------------------------|---------------------------|-------------|-------------------|--------------------------------------------------------------------------------------------------------------------|
|                               | Project: Proposed garages |             | Location: Zurrieq | CAUTION<br>In all cases dimension supercede scale                                                                  |
| DWG No: ZRQ-GA 01/05          | Scale: 1:100 A3           | Rev No: -   | Description:      | Contractor is to check dimensions<br>before construction. Any discrepanci<br>arising from failure of doing so will |
| DWG Title: Basement -2 layout | Date: 30-01-2025          | Rev Date: - | Drawn By: Alan B. | be deemed to be the responsability<br>of contractor, and any claims for<br>damages will be rejected                |