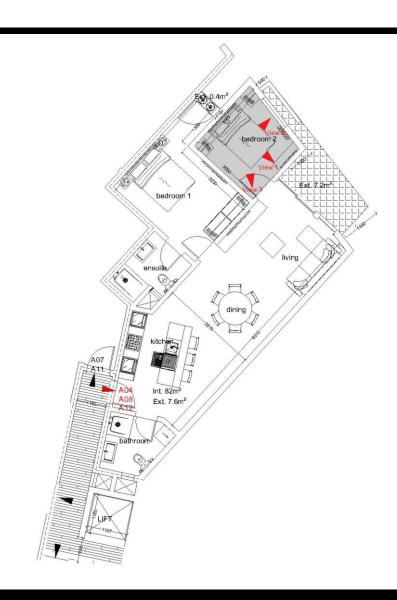

# Typical apartment A1 2 bedroom

### Typical apartment A1 Spare bedroom

View 1

17

Typical apartment A1 Spare bedroom

### Typical apartment A1 Spare bedroom