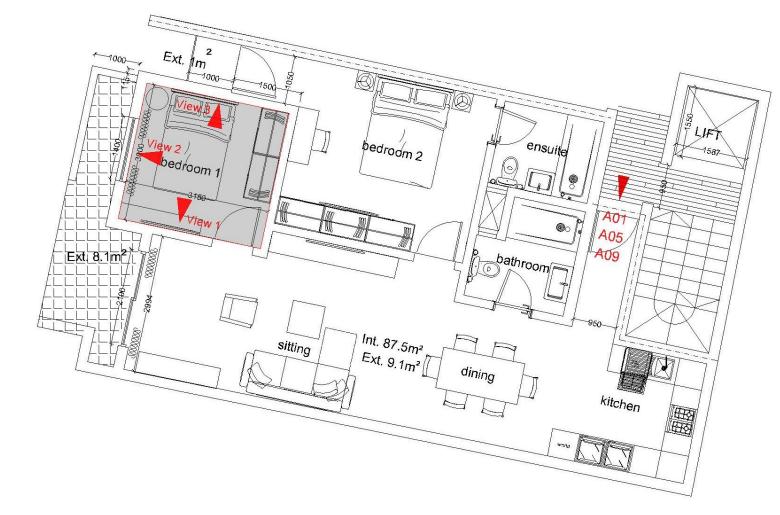

Apartments A3/A7/A11 - open plan - main bedroom - spare bedroom | 32-35<br>36-39<br>40-43 |
| Typical Apartments A4/A8/A12 - open plan - main bedroom - spare bedroom | 44-47<br>48-51<br>52-55 |
| Penthouse 13 - open plan - main bedroom - spare bedroom                 | 56-61<br>62-65<br>66-69 |
| Penthouse 14 - open plan - main bedroom - Spare bedroom                 | 70-75<br>76-79<br>80-83 |

### Facade





# Typical apartment A1 2 bedroom





### Typical apartment A1 Open plan



### Typical apartment A1 Open plan





### Typical apartment A1 Open plan



Typical apartment A1 Open plan



# Typical apartment A1 2 bedroom





### Typical apartment A1 Main bedroom



### Typical apartment A1 Main bedroom



### Typical apartment A1 Main bedroom



# Typical apartment A1 2 bedroom





### Typical apartment A1 Spare bedroom



View 1

17

Typical apartment A1 Spare bedroom



### Typical apartment A1 Spare bedroom



### Typical apartment A2 2 bedroom





Typical apartment A2 Open plan



### Typical apartment A2 Open plan



### Typical apartment A2 Open plan



### Typical apartment A2 2 bedroom





### Typical apartment A2 Main bedroom



### Typical apartment A2 Main bedroom



### Typical apartment A2 Main bedroom



### Typical apartment A2 2 bedroom





### Typical apartment A2 Spare bedroom



#### Typical apartment A2 Spare bedroom



### Typical apartment A2 Spare bedroom



# Typical apartment A3 2 bedroom





Typical apartment A3 Open plan



### Typical apartment A3 Open plan



#### Typical apartment A3 Open plan



## Typical apartment A3 2 bedroom