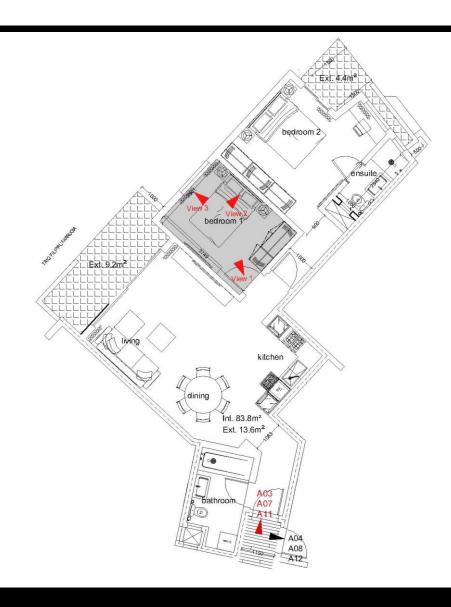

# Typical apartment A3 2 bedroom

Typical apartment A3 Spare bedroom

View 1

41

Typical apartment A3 Spare bedroom

#### Typical apartment A3 Spare bedroom

View 3 43