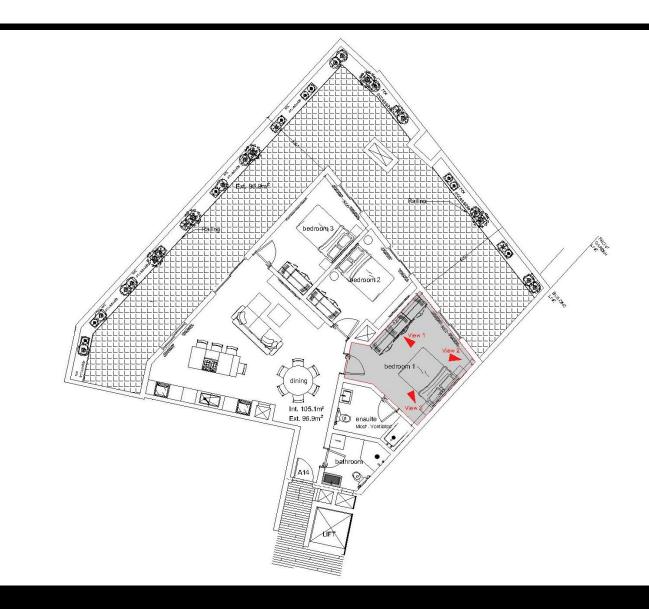

# Typical apartment A1 2 bedroom

### Typical apartment A1 Spare bedroom

View 1

17

Typical apartment A1 Spare bedroom

### Typical apartment A1 Spare bedroom