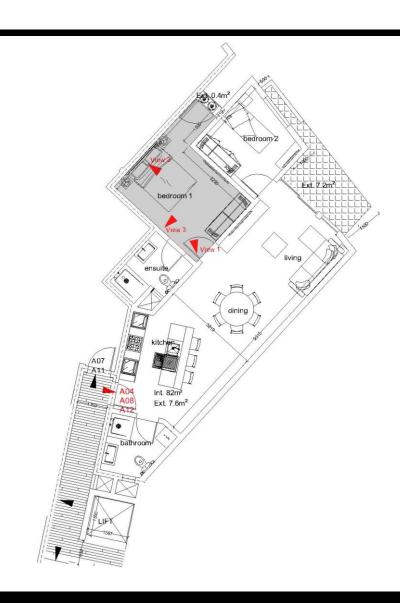

# Typical apartment A1 2 bedroom

### Typical apartment A1 Open plan

### Typical apartment A1 Open plan

Typical apartment A1 Open plan

### Typical apartment A1 Main bedroom

### Typical apartment A1 Spare bedroom

View 1

17

Typical apartment A1 Spare bedroom

### Typical apartment A1 Spare bedroom