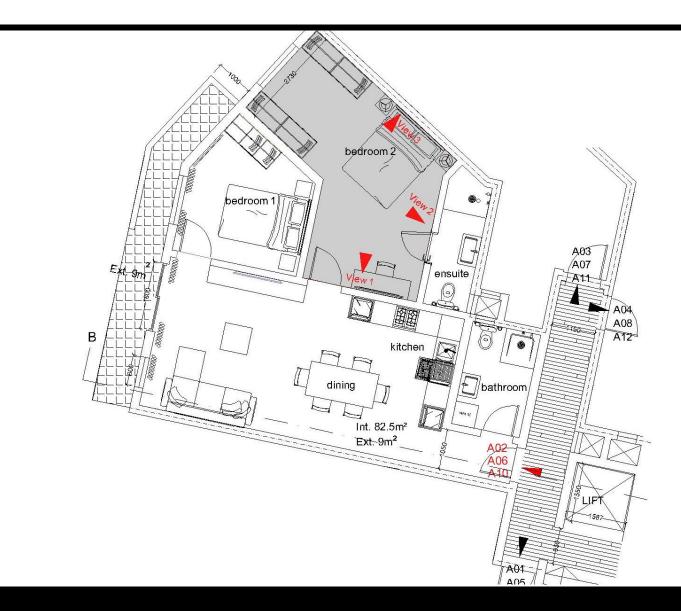

### Typical apartment A2 2 bedroom

Typical apartment A2 Open plan

### Typical apartment A2 Open plan