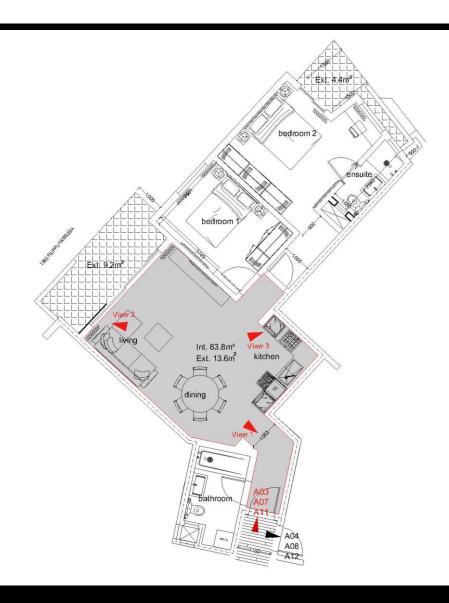

# Typical apartment A3 2 bedroom

Typical apartment A3 Open plan

### Typical apartment A3 Open plan

#### Typical apartment A3 Open plan

## Typical apartment A3 2 bedroom