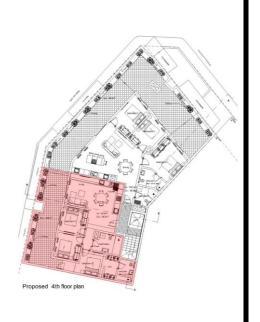

#### Table of contents

| Façade                                                                  | 4-5                     |
|-------------------------------------------------------------------------|-------------------------|
| Typical Apartments A1/A5/A9 - open plan - main bedroom - spare bedroom  | 6-11<br>12-15<br>16-19  |
| Typical Apartments A2/A6/A10 - open plan - main bedroom - spare bedroom | 20-23<br>24-27<br>28-31 |
| Typical Apartments A3/A7/A11 - open plan - main bedroom - spare bedroom | 32-35<br>36-39<br>40-43 |
| Typical Apartments A4/A8/A12 - open plan - main bedroom - spare bedroom | 44-47<br>48-51<br>52-55 |
| Penthouse 13 - open plan - main bedroom - spare bedroom                 | 56-61<br>62-65<br>66-69 |
| Penthouse 14 - open plan - main bedroom - Spare bedroom                 | 70-75<br>76-79<br>80-83 |