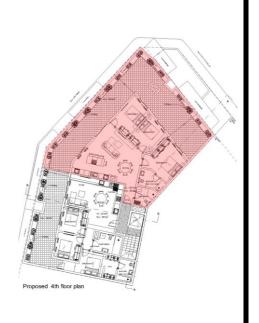

# Typical apartment A1 2 bedroom

### Typical apartment A1 Open plan

### Typical apartment A1 Open plan

Typical apartment A1 Open plan