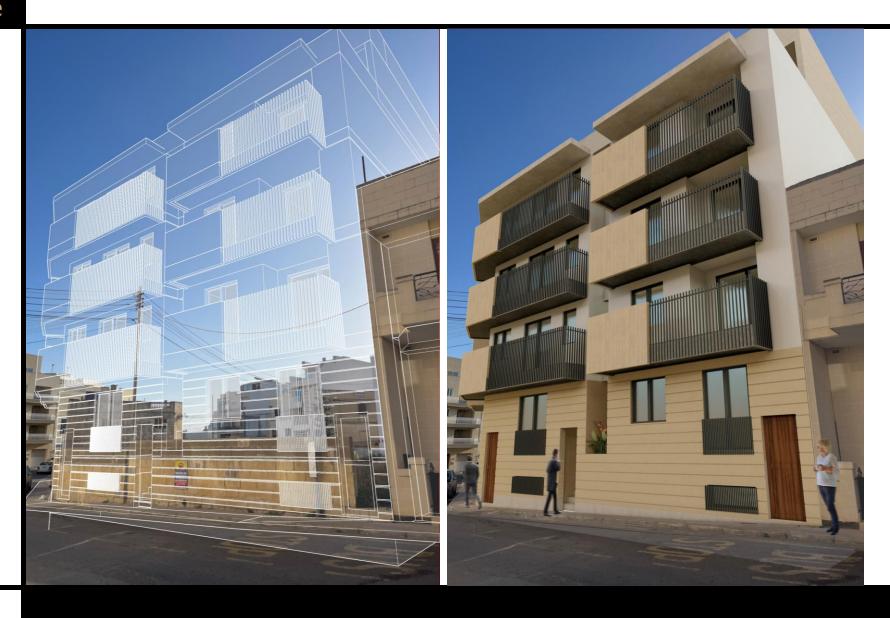

| 4-5                     |
|-------------------------------------------------------------------------|-------------------------|
| Typical Apartments A1/A5/A9 - open plan - main bedroom - spare bedroom  | 6-11<br>12-15<br>16-19  |
| Typical Apartments A2/A6/A10 - open plan - main bedroom - spare bedroom | 20-23<br>24-27<br>28-31 |
| Typical Apartments A3/A7/A11 - open plan - main bedroom - spare bedroom | 32-35<br>36-39<br>40-43 |
| Typical Apartments A4/A8/A12 - open plan - main bedroom - spare bedroom | 44-47<br>48-51<br>52-55 |
| Penthouse 13 - open plan - main bedroom - spare bedroom                 | 56-61<br>62-65<br>66-69 |
| Penthouse 14 - open plan - main bedroom - Spare bedroom                 | 70-75<br>76-79<br>80-83 |

### Facade





# Typical apartment A1 2 bedroom





### Typical apartment A1 Open plan



### Typical apartment A1 Open plan





### Typical apartment A1 Open plan



Typical apartment A1 Open plan



# Typical apartment A1 2 bedroom





### Typical apartment A1 Main bedroom



### Typical apartment A1 Main bedroom



### Typical apartment A1 Main bedroom



# Typical apartment A1 2 bedroom





### Typical apartment A1 Spare bedroom



View 1

17

Typical apartment A1 Spare bedroom



### Typical apartment A1 Spare bedroom



### Typical apartment A2 2 bedroom





Typical apartment A2 Open plan



### Typical apartment A2 Open plan



### Typical apartment A2 Open plan



### Typical apartment A2 2 bedroom





### Typical apartment A2 Main bedroom



### Typical apartment A2 Main bedroom



###