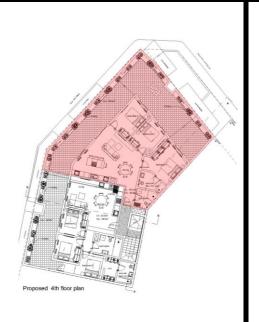

#### Table of contents

| Façade                                                                  | 4-5                     |
|-------------------------------------------------------------------------|-------------------------|
| Typical Apartments A1/A5/A9 - open plan - main bedroom - spare bedroom  | 6-11<br>12-15<br>16-19  |
| Typical Apartments A2/A6/A10 - open plan - main bedroom - spare bedroom | 20-23<br>24-27<br>28-31 |
| Typical Apartments A3/A7/A11 - open plan - main bedroom - spare bedroom | 32-35<br>36-39<br>40-43 |
| Typical Apartments A4/A8/A12 - open plan - main bedroom - spare bedroom | 44-47<br>48-51<br>52-55 |
| Penthouse 13 - open plan - main bedroom - spare bedroom                 | 56-61<br>62-65<br>66-69 |
| Penthouse 14 - open plan - main bedroom - Spare bedroom                 | 70-75<br>76-79<br>80-83 |