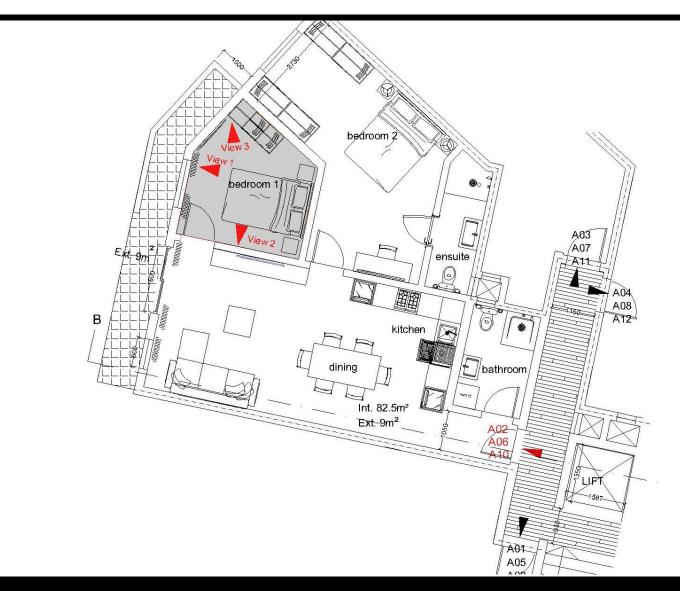

### Typical apartment A1 Spare bedroom

View 1

17

Typical apartment A1 Spare bedroom

### Typical apartment A1 Spare bedroom