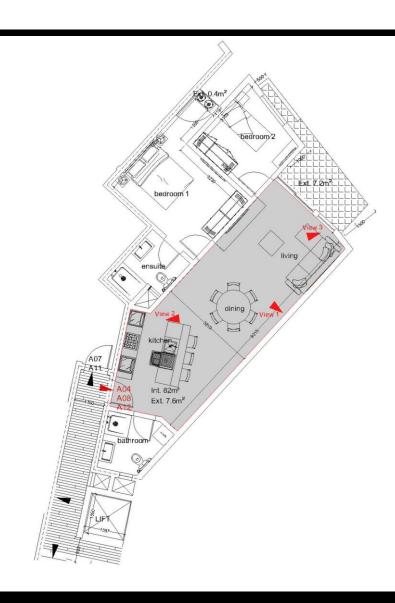

### Typical apartment A1 Spare bedroom

View 1

17

Typical apartment A1 Spare bedroom

### Typical apartment A1 Spare bedroom