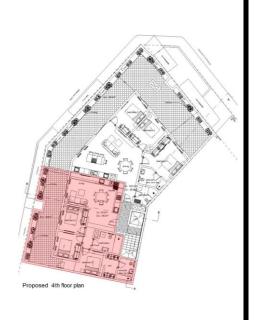

#### Table of contents

| Façade                                                                  | 4-5                     |
|-------------------------------------------------------------------------|-------------------------|
| Typical Apartments A1/A5/A9 - open plan - main bedroom - spare bedroom  | 6-11<br>12-15<br>16-19  |
| Typical Apartments A2/A6/A10 - open plan - main bedroom - spare bedroom | 20-23<br>24-27<br>28-31 |
| Typical Apartments A3/A7/A11 - open plan - main bedroom - spare bedroom | 32-35<br>36-39<br>40-43 |
| Typical Apartments A4/A8/A12 - open plan - main bedroom - spare bedroom | 44-47<br>48-51<br>52-55 |
| Penthouse 13 - open plan - main bedroom - spare bedroom                 | 56-61<br>62-65<br>66-69 |
| Penthouse 14 - open plan - main bedroom - Spare bedroom                 | 70-75<br>76-79<br>80-83 |