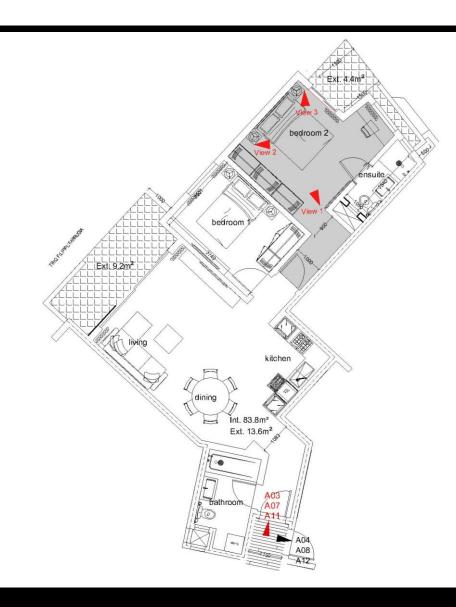

### Typical apartment A1 Open plan

### Typical apartment A1 Open plan

Typical apartment A1 Open plan