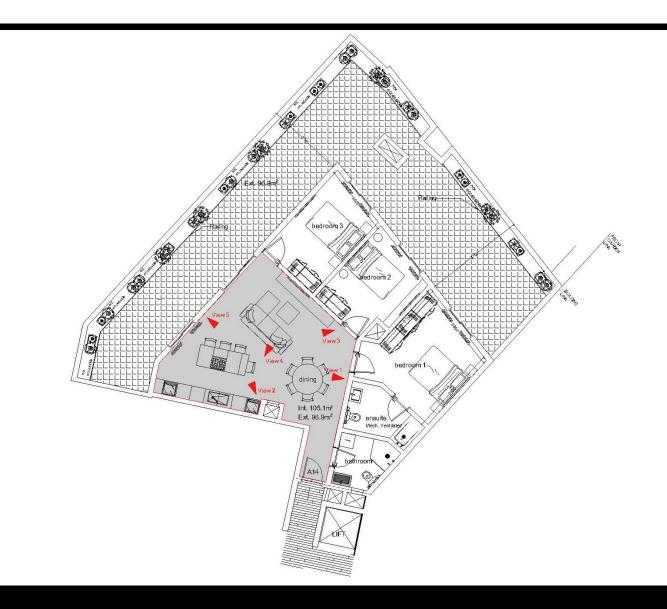

### Typical apartment A1 Open plan

### Typical apartment A1 Open plan

Typical apartment A1 Open plan