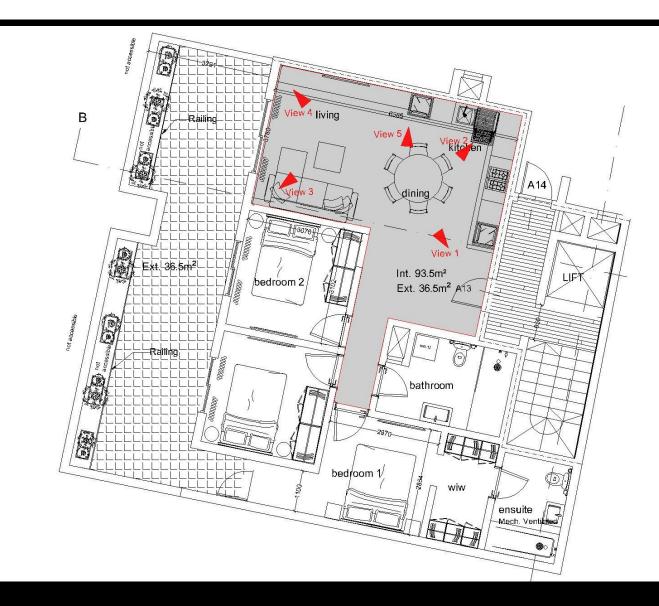

### Typical apartment A1 Open plan

### Typical apartment A1 Open plan

Typical apartment A1 Open plan