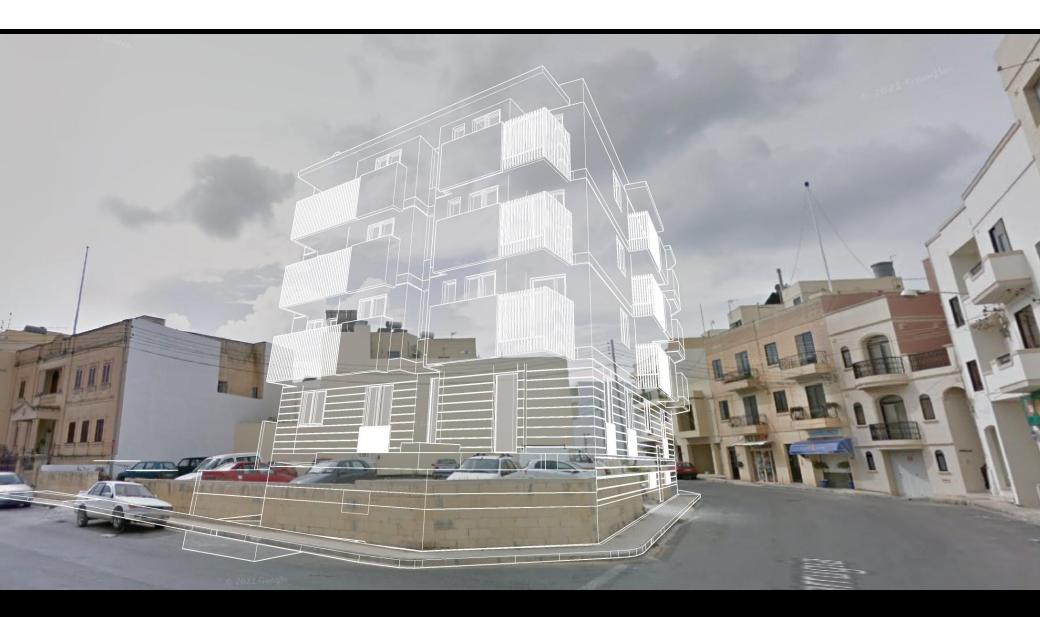

| 4-5                     |
|-------------------------------------------------------------------------|-------------------------|
| Typical Apartments A1/A5/A9 - open plan - main bedroom - spare bedroom  | 6-11<br>12-15<br>16-19  |
| Typical Apartments A2/A6/A10 - open plan - main bedroom - spare bedroom | 20-23<br>24-27<br>28-31 |
| Typical Apartments A3/A7/A11 - open plan - main bedroom - spare bedroom | 32-35<br>36-39<br>40-43 |
| Typical Apartments A4/A8/A12 - open plan - main bedroom - spare bedroom | 44-47<br>48-51<br>52-55 |
| Penthouse 13 - open plan - main bedroom - spare bedroom                 | 56-61<br>62-65<br>66-69 |
| Penthouse 14 - open plan - main bedroom - Spare bedroom                 | 70-75<br>76-79<br>80-83 |

### Facade





# Typical apartment A1 2 bedroom





### Typical apartment A1 Open plan



### Typical apartment A1 Open plan





### Typical apartment A1 Open plan



Typical apartment A1 Open plan



# Typical apartment A1 2 bedroom





### Typical apartment A1 Main bedroom



### Typical apartment A1 Main bedroom



### Typical apartment A1 Main bedroom



# Typical apartment A1 2 bedroom





### Typical apartment A1 Spare bedroom



View 1

17

Typical apartment A1 Spare bedroom



### Typical apartment A1 Spare bedroom



### Typical apartment A2 2 bedroom





Typical apartment A2 Open plan



### Typical apartment A2 Open plan



### Typical apartment A2 Open plan



### Typical apartment A2 2 bedroom





### Typical apartment A2 Main bedroom



### Typical apartment A2 Main bedroom



### T