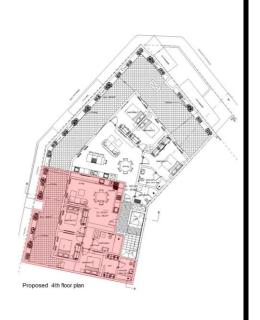

# Typical apartment A1 2 bedroom

### Typical apartment A1 Open plan

### Typical apartment A1 Open plan

Typical apartment A1 Open plan