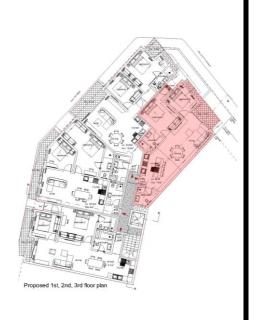

pical apartment A3 Open plan



#### Typical apartment A3 Open plan



## Typical apartment A3 2 bedroom





#### Typical apartment A3 Main bedroom



#### Typical apartment A2 Main bedroom



#### Typical apartment A2 Main bedroom



# Typical apartment A3 2 bedroom





Typical apartment A3 Spare bedroom



View 1

41

Typical apartment A3 Spare bedroom



#### Typical apartment A3 Spare bedroom



View 3 43

## Typical apartment A4 2 bedroom





#### Typical apartment A4 Open plan



View 1 45

#### Typical apartment A4 Open plan



#### Typical apartment A4 Open plan



## Typical apartment A4 2 bedroom





Typical apartment A4 Main bedroom



View 1 49

#### Typical apartment A4 Main bedroom



#### Typical apartment A4 Main bedroom



View 3 51

## Typical apartment A4 2 bedroom





Typical apartment A4 Spare bedroom



View 1 53

#### Typical apartment A4 Spare bedroom



#### Typical apartment A4 Spare bedroom



View 3 55

### Penthouse 13 3 bedroom







View 1 57

#### Penthouse 13 Open plan





View 3 59

#### Penthouse 13 Open plan



### Penthouse 13 Open plan



### Penthouse 13 3 bedroom







View 1 63

#### Penthouse 13 Main bedroom



#### Penthouse 13 Main bedroom



View 3 65

### Penthouse 13 3 bedroom







View 1 67

#### Penthouse 13 Spare bedroom



#### Penthouse 13 Spare bedroom



View 3 69

### Penthouse 14 3 bedroom







View 1 71

# Penthouse 14 Open plan



View 2

# Penthouse 14 Open plan



View 3

# Penthouse 14 Open plan





View 5 75

# Penthouse 14 3 bedroom





### Penthouse 14 Main bedroom



View 1 77

## Penthouse 14 Ma