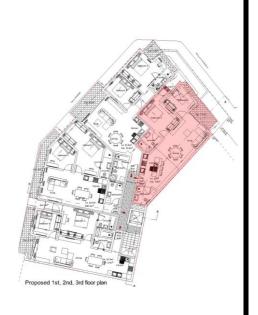

#### Table of contents

| Façade                                                                  | 4-5                     |
|-------------------------------------------------------------------------|-------------------------|
| Typical Apartments A1/A5/A9 - open plan - main bedroom - spare bedroom  | 6-11<br>12-15<br>16-19  |
| Typical Apartments A2/A6/A10 - open plan - main bedroom - spare bedroom | 20-23<br>24-27<br>28-31 |
| Typical Apartments A3/A7/A11 - open plan - main bedroom - spare bedroom | 32-35<br>36-39<br>40-43 |
| Typical Apartments A4/A8/A12 - open plan - main bedroom - spare bedroom | 44-47<br>48-51<br>52-55 |
| Penthouse 13 - open plan - main bedroom - spare bedroom                 | 56-61<br>62-65<br>66-69 |
| Penthouse 14 - open plan - main bedroom - Spare bedroom                 | 70-75<br>76-79<br>80-83 |