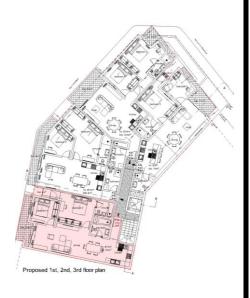

#### Table of contents

| Façade                                                                  | 4-5                     |
|-------------------------------------------------------------------------|-------------------------|
| Typical Apartments A1/A5/A9 - open plan - main bedroom - spare bedroom  | 6-11<br>12-15<br>16-19  |
| Typical Apartments A2/A6/A10 - open plan - main bedroom - spare bedroom | 20-23<br>24-27<br>28-31 |
| Typical Apartments A3/A7/A11 - open plan - main bedroom - spare bedroom | 32-35<br>36-39<br>40-43 |
| Typical Apartments A4/A8/A12 - open plan - main bedroom - spare bedroom | 44-47<br>48-51<br>52-55 |
| Penthouse 13 - open plan - main bedroom - spare bedroom                 | 56-61<br>62-65<br>66-69 |
| Penthouse 14 - open plan - main bedroom - Spare bedroom                 | 70-75<br>76-79<br>80-83 |