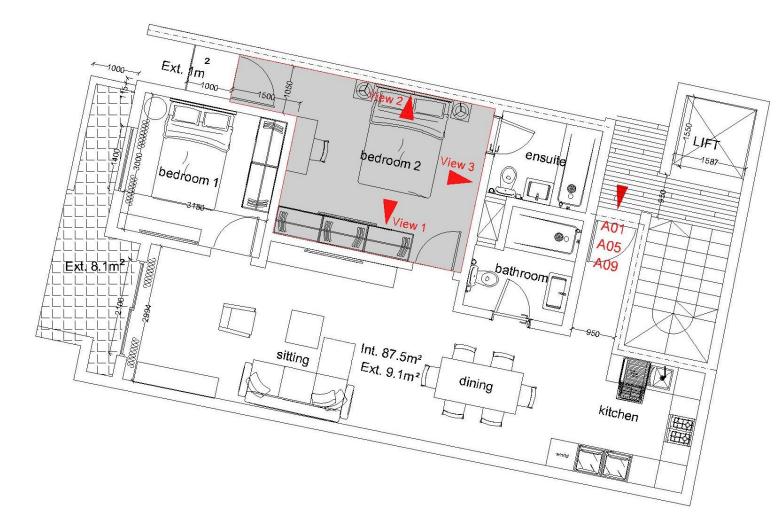

# Typical apartment A1 2 bedroom

### Typical apartment A1 Open plan

### Typical apartment A1 Open plan

Typical apartment A1 Open plan