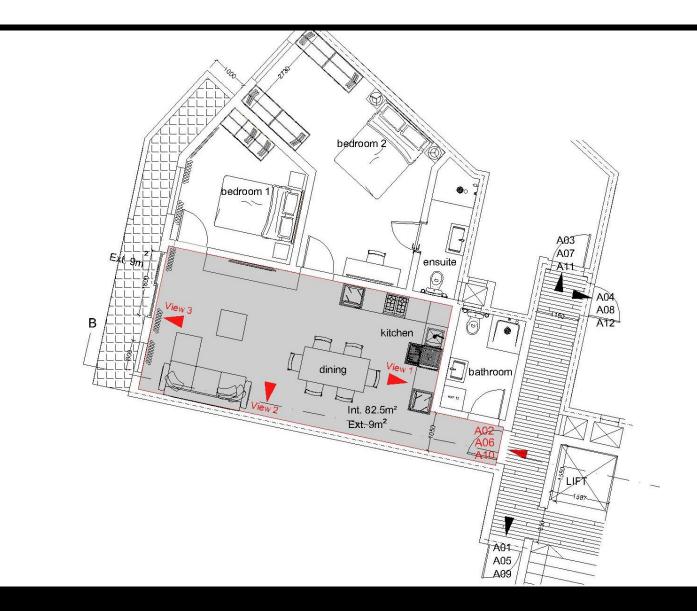

# Typical apartment A1 2 bedroom

### Typical apartment A1 Open plan

### Typical apartment A1 Open plan

Typical apartment A1 Open plan