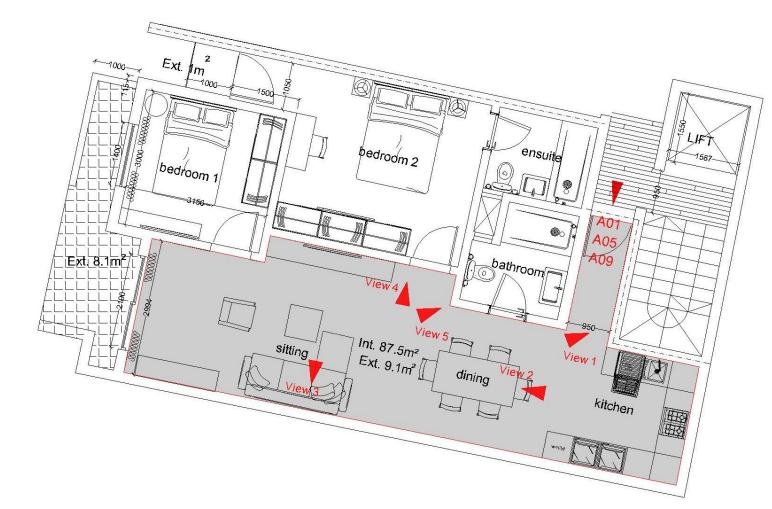

# Typical apartment A1 2 bedroom

### Typical apartment A1 Open plan

### Typical apartment A1 Open plan

Typical apartment A1 Open plan