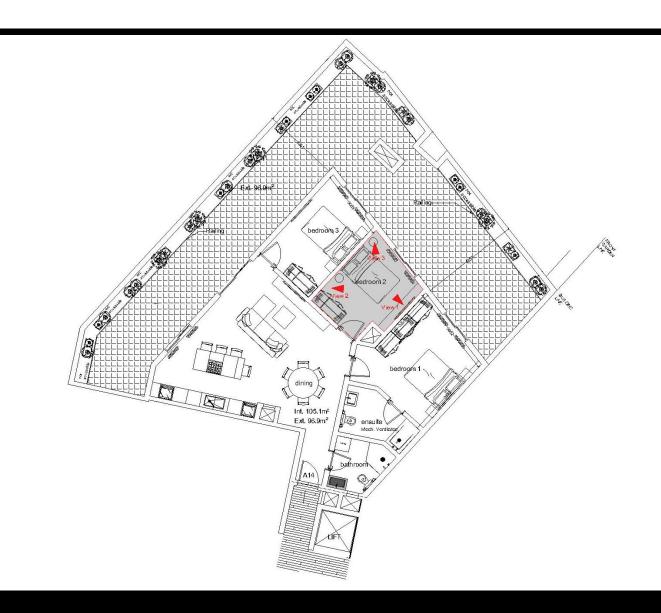

### Typical apartment A1 Spare bedroom

View 1

17

Typical apartment A1 Spare bedroom

### Typical apartment A1 Spare bedroom