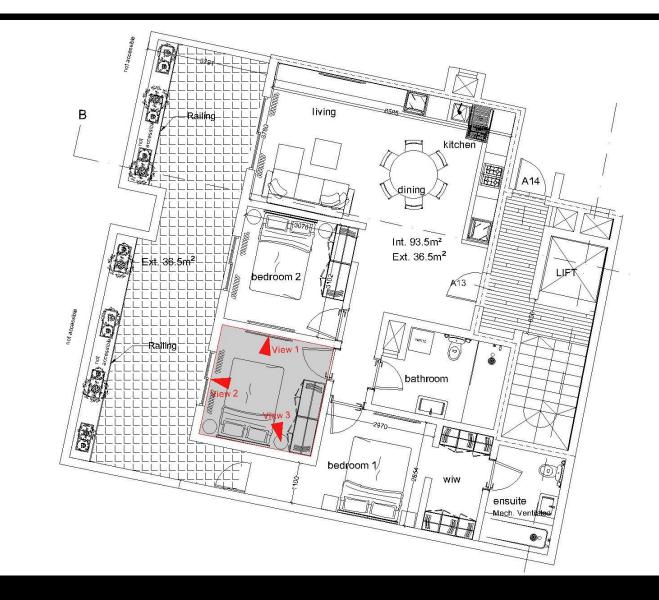

# Typical apartment A1 2 bedroom

### Typical apartment A1 Spare bedroom

View 1

17

Typical apartment A1 Spare bedroom

### Typical apartment A1 Spare bedroom