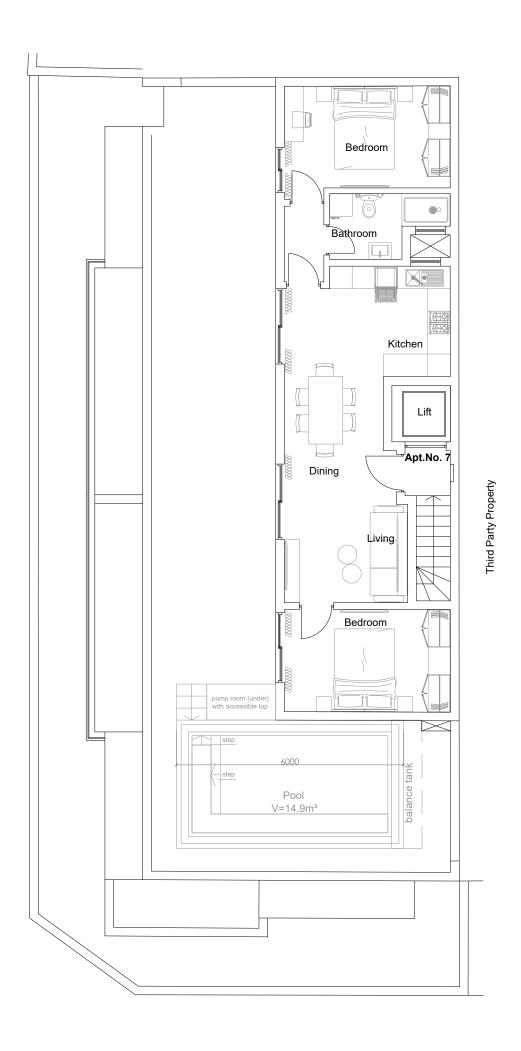

Client Cassar Investments
Project: Proposed apartment design

Location: Pembroke

| DWG No: PMB-GA 05/05        | Rev No: 2              | CAUTION In all cases dimension supercede scale                                                                                                                                                              |
|-----------------------------|------------------------|-------------------------------------------------------------------------------------------------------------------------------------------------------------------------------------------------------------|
| DWG Title: Furniture layout | Rev Date: - 05/06/2024 | Contractor is to check dimensions before construction. Any discrepancie arising from failure of doing so will be deemed to be the responsability of contractor, and any claims for damages will be rejected |
| Scale: 1:100 A3             | Description:           |                                                                                                                                                                                                             |
| Date: 15-02-2024            | Drawn By: Alan B.      |                                                                                                                                                                                                             |
|                             |                        |                                                                                                                                                                                                             |